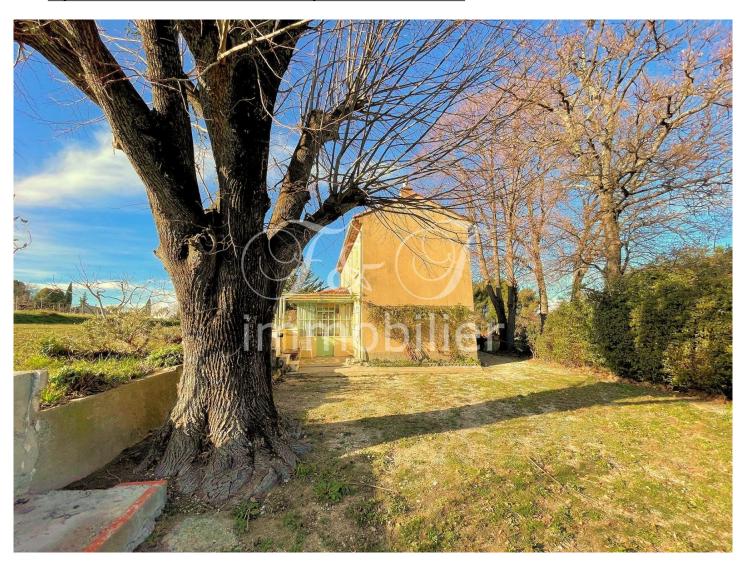

### 1/ Housing

Construction Date: 1950

General condition: To renovate

Orientation: South Living space:  $80 \text{ m}^2$  Number of levels: 2 Number of rooms: 3 Main room:  $20 \text{ m}^2$ 

Type of Kitchen: Closed Number of bedrooms: 2 Number of bathrooms: x Number of shower rooms: 1

Number of toilets: 1Storage room: NoBasement: NoCellar: No

Attic : No

Garage : Yes  $20 \text{ m}^2$ 

Parking: Large parking

Type of heating: Oil central heating
State of electricity, plumbing: to review
Type of windows: Simple glazing
Drainage: Septic tank to redo

Possibility expansion : Yes Energy balance (class) : Virgin

Greenhouse gas balance (class): Virgin

Details, Strengths, other benefits: Semi-detached garage with living room (20 to 40 m²).

Extension possible up to 150 m² of floor area.

### 3/ Photos

At 5 minutes from Apt in the Luberon. Country house with 80 m² of living space (veranda, living room, kitchen, 2 bedrooms, bathroom) on 2 levels with adjoining 20 m² garage. Magnificent field of approximately 2 hectares composed of land and woods. Superb views. Extension up to 150 m² floor area, swimming pool with poolhouse, possible. Planning certificate, plans and architect's project available.