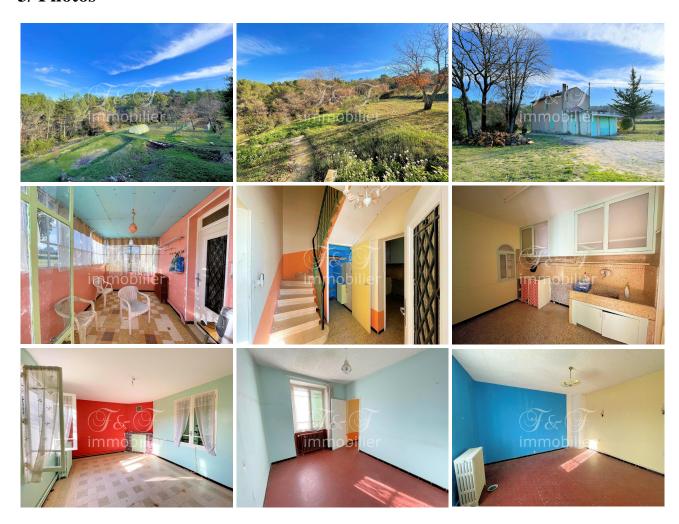

#### 2/ Garden

 $\begin{array}{l} {\rm Area: 18150 \ m^2} \\ {\rm Terrace: Yes} \end{array}$ 

Covered terrace : No Outdoor kitchen : No Swimming pool : No Pool House : No Tennis : No

Tennis : No Well : No

Details, Strengths, other benefits: Swimming pool and poolhouse possible (authorizations

granted). Large and beautiful land

### 3/ Photos

At 5 minutes from Apt in the Luberon. Country house with 80 m² of living space (veranda, living room, kitchen, 2 bedrooms, bathroom) on 2 levels with adjoining 20 m² garage. Magnificent field of approximately 2 hectares composed of land and woods. Superb views. Extension up to 150 m² floor area, swimming pool with poolhouse, possible. Planning certificate, plans and architect's project available.