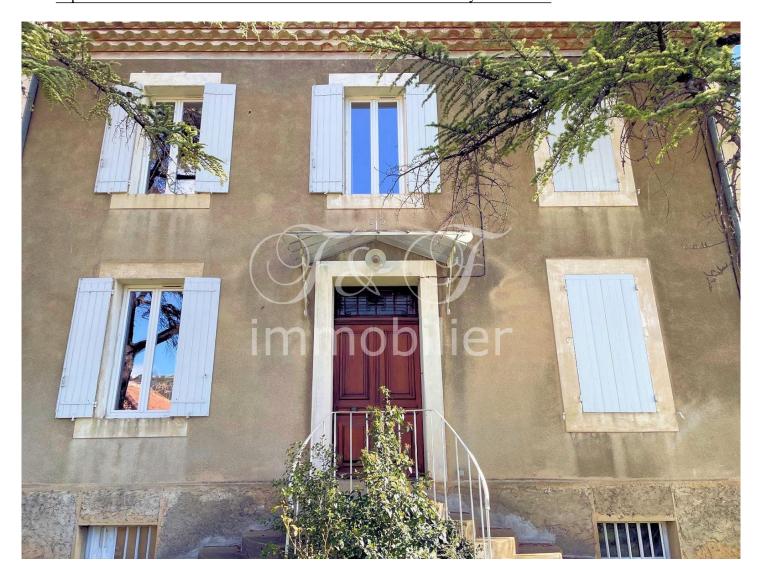

## 1/ Housing

Construction Date : Début 20ème siè General condition : Good condition

Orientation: South Living space:  $180 \text{ m}^2$  Number of levels: 2 Number of rooms: 6 Main room:  $37 \text{ m}^2$ 

#### 3/ Photos

Charming residence of 180 m² on 2 levels, crossing North/South and East/West. The North or South porchs open onto a large hall leading to a kitchen, a large office, a living / dining room of 34 m², separate toilets and access to a large basement of around 80 m². The floor is accessible from a very beautiful staircase, a corridor leads to 3 large bedrooms, a large bathroom with bath, shower and double sink and toilet. The wooded garden, of approximately 1,000 m², houses, to the north, a cabanon of 40 m² on 2 levels (the ground floor of which has been transformed into a garage), and to the south a large workshop. 2 portals (one of which is automated) provides access to this