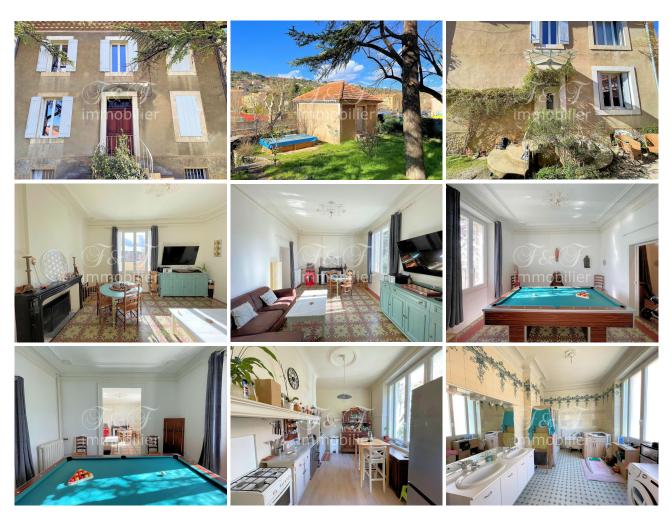

#### 3/ Photos

Charming residence of 180 m² on 2 levels, crossing North/South and East/West. The North or South porchs open onto a large hall leading to a kitchen, a large office, a living / dining room of 34 m², separate toilets and access to a large basement of around 80 m². The floor is accessible from a very beautiful staircase, a corridor leads to 3 large bedrooms, a large bathroom with bath, shower and double sink and toilet. The wooded garden, of approximately 1,000 m², houses, to the north, a cabanon of 40 m² on 2 levels (the ground floor of which has been transformed into a garage), and to the south a large workshop. 2 portals (one of which is automated) provides access to this