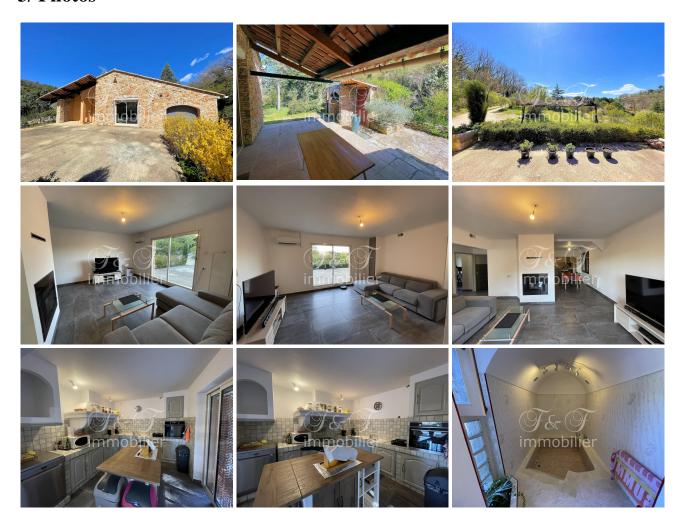

### 3/ Photos

This beautiful stone house, on one level and completely renovated, consists of a kitchen open to a bright living room via a bay window overlooking a large southfacing terrace. On the night side, you will find 2 bedrooms, a bathroom with jacuzzi, and a separate toilet. Outside, beautiful grounds of around 5070 m², a terrace to the east with a summer kitchen. To visit without delay!