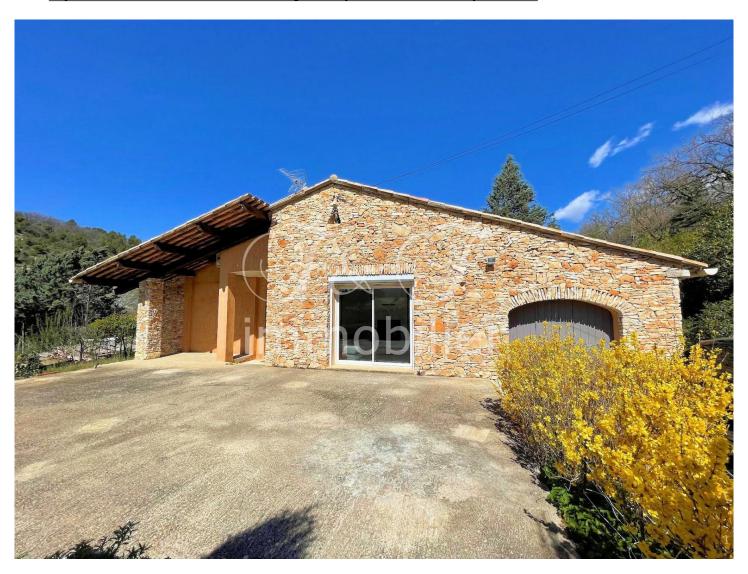

## 1/ Housing

Construction Date: 1970

General condition: good as new

Orientation: West East
Living space: 90 m²
Number of levels: N
Number of rooms: 3

Main room: 25 m<sup>2</sup>

Type of Kitchen: open Number of bedrooms: 2 Number of bathrooms: 1

Greenhouse gas balance (value): 7

Details, Strengths, other benefits: Nice amenities, pellet stove, bright house.

### 3/ Photos

This beautiful stone house, on one level and completely renovated, consists of a kitchen open to a bright living room via a bay window overlooking a large southfacing terrace. On the night side, you will find 2 bedrooms, a bathroom with jacuzzi, and a separate toilet. Outside, beautiful grounds of around 5070 m², a terrace to the east with a summer kitchen. To visit without delay!