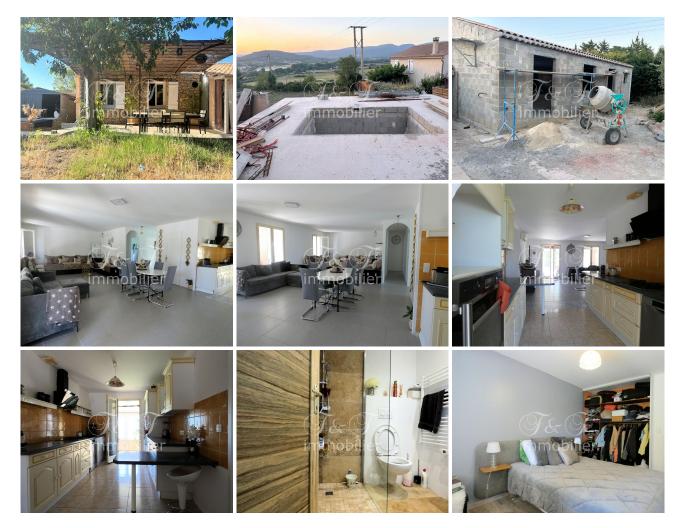

### 3/ Photos

Close to all amenities. F&F IMMOBILIER offers you this beautiful property comprising a villa of approx. 120 m<sup>2</sup> with a kitchen opening onto a large living room of approx. 65 m<sup>2</sup>, 4 bedrooms including 1 master suite, a second shower room and 2 WCs, one of which is separate. The garden features a lovely area planted with flowers and fenced off, a lovely terrace of approx. 60 m<sup>2</sup> with a 20 m<sup>2</sup> awning, and 2 verandas. The second villa of approximately 90 m<sup>2</sup> currently under construction and sold as is, has a kitchen open to the living room, 2 bedrooms and a shower room with toilet.

Outside, there is a 50 m<sup>2</sup> terrace with a 2.5 m x 4 m swimming pool and superb views over the villages of Saint-Saturnins-lès Apt and Villars. A must-see!