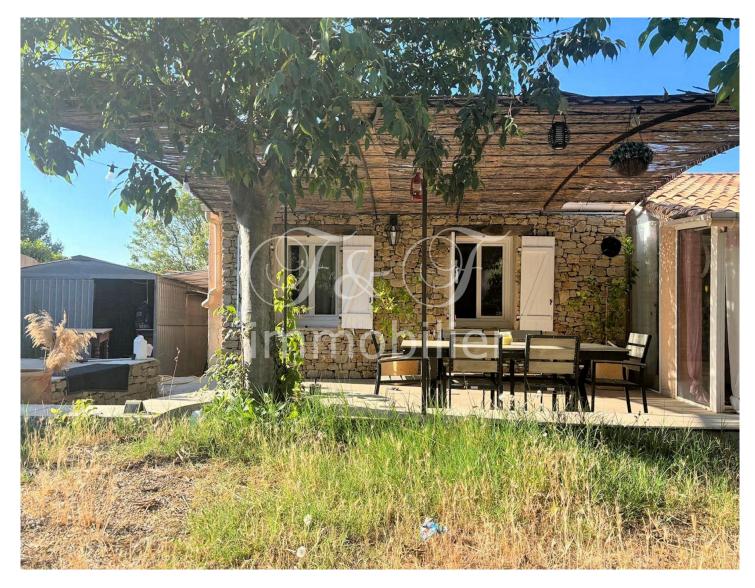

### 1/ Housing

Construction Date : 1980 + 2024General condition : Well Orientation : North / so Living space : 210 m<sup>2</sup> Number of levels : N Number of rooms : 5+3Main room :  $65 \text{ m}^2 + 35 \text{ m}^2$ Type of Kitchen : open Number of bedrooms : 4 + 2Number of bathrooms : N Number of shower rooms : 2+1Number of toilets : 2+1Storage room : 1+1Basement : N Cellar : N Attic : N Garage : N Parking : yes Type of heating : Reversible air conditioning + radiator State of electricity, plumbing : good Type of windows : Double glazing Drainage : everything by sewer Possibility expansion : N Energy balance (class) : Classe C : De 111 à 180 kWh/m<sup>2</sup>/an et de 11 à 30 kg CO2/m<sup>2</sup>/an Energy balance (value) : 158 Greenhouse gas balance (class) : A < 5Greenhouse gas balance (value) : 5 Details, Strengths, other benefits : Large, bright villa, beautiful living room, master suite + New house

## 2/ Garden

Area :  $880 \text{ m}^2$ Terrace :  $60 \text{ m}^2 + 50 \text{ m}^2$ Covered terrace :  $20 \text{ m}^2 + 50 \text{ m}^2$ Outdoor kitchen : N Swimming pool : N Pool House : N Tennis : N Well : N Details, Strengths, other benefits : Beautiful garden with trees and fencing, + swimming pool 4mx2.5m

### 3/ Photos

Close to all amenities. F&F IMMOBILIER offers you this beautiful property comprising a villa of approx. 120 m<sup>2</sup> with a kitchen opening onto a large living room of approx. 65 m<sup>2</sup>, 4 bedrooms including 1 master suite, a second shower room and 2 WCs, one of which is separate. The garden features a lovely area planted with flowers and fenced off, a lovely terrace of approx. 60 m<sup>2</sup> with a 20 m<sup>2</sup> awning, and 2 verandas. The second villa of approximately 90 m<sup>2</sup> currently under construction and sold as is, has a kitchen open to the living room, 2 bedrooms and a shower room with toilet.