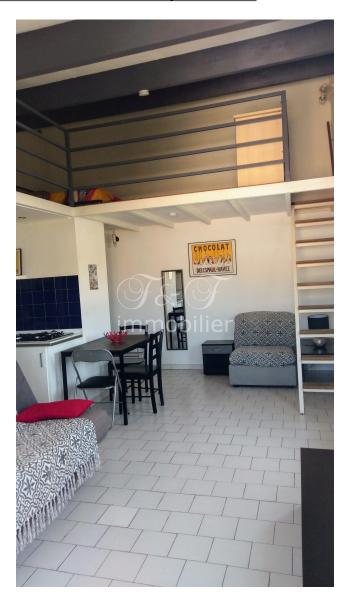

## 3/ Photos

Beautiful condominium apartment, composed of a mezzanine bedroom and a large bright living room. Located close to the city center and shops, it has a private parking space. Information on the risks to which this property is exposed is available on the Géorisks website: georisks.gouv.fr

#### 1/ Housing

Construction Date: 1990

General condition: good condition

Orientation: West
Living space: 150 m²
Number of levels: 2
Number of rooms: 2
Main room: stay

Type of Kitchen: opened Number of bedrooms: 1 Number of bathrooms: 1

Greenhouse gas balance (class): B 6 - 10

Greenhouse gas balance (value): 9

Details, Strengths, other benefits: Bright apartment, with a private parking space