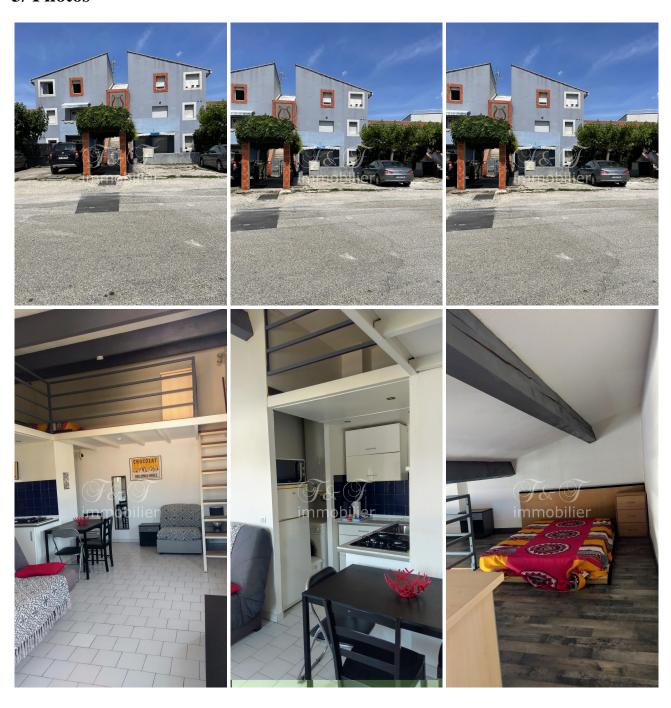

## 3/ Photos

Beautiful condominium apartment, composed of a mezzanine bedroom and a large bright living room. Located close to the city center and shops, it has a private parking space. Information on the risks to which this property is exposed is available on the Géorisks website: georisks.gouv.fr

#### 1/ Housing

Construction Date: 1990

General condition: good condition

Orientation: West
Living space: 150 m²
Number of levels: 2
Number of rooms: 2
Main room: stay

Type of Kitchen: opened Number of bedrooms: 1 Number of bathrooms: 1

Greenhouse gas balance (class): B 6 - 10

Greenhouse gas balance (value): 9

Details, Strengths, other benefits: Bright apartment, with a private parking space