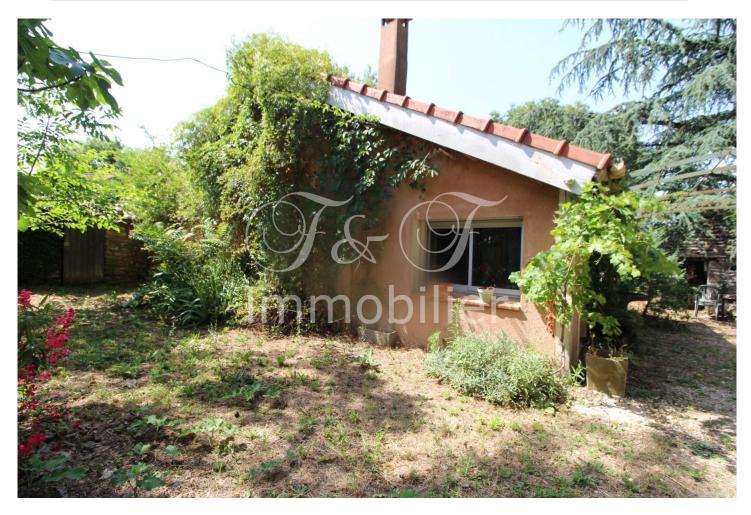

#### 1/ Housing

Construction Date : X General condition : Work to be planned Orientation : SOUTH EAST Living space : 40 m<sup>2</sup> Number of levels : 1 Number of rooms : 2 Main room : 15 Type of Kitchen : opened Number of bedrooms : 1 Number of bathrooms : X Number of shower rooms : 1 Number of toilets : 1Storage room : X Basement : X Cellar : X Attic : X Garage : 3 Parking : 3 Type of heating : insert State of electricity, plumbing : Work to be planned Type of windows : Single glazing Drainage : **SEPTIC TANK** Possibility expansion : X Energy balance (class) : Virgin Greenhouse gas balance (class) : Virgin Details, Strengths, other benefits : X

### 3/ Photos

Close to the city, this shed of about 40 m<sup>2</sup> of living space offers a living room with kitchen area, a bedroom and a bathroom with toilet Various outbuildings for a surface area of approximately 71 m<sup>2</sup> as well as a 27 m<sup>2</sup> awning complete this ideal property for a pied-à-terre or a first purchase