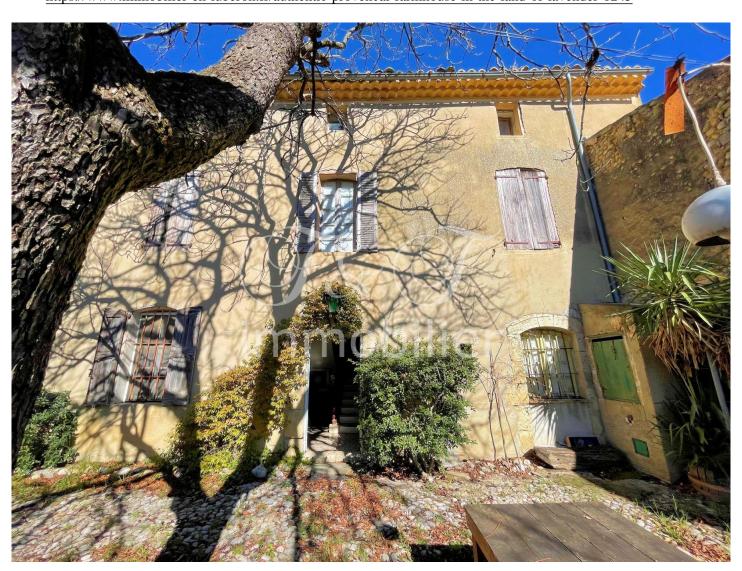

## 3/ Photos

In the heart of the land of lavender, close to the village of Valensole. Authentic charming farmhouse from the 18th century that has preserved its original materials (cement tiles, terracotta tiles, beams, etc.). This farmhouse of 220 m² of living space (and 126 m<sup>2</sup> of convertible outbuildings, to renovate), with sound structure, is to be finished restoring for a more contemporary comfort. It has 12 rooms (6 bedrooms) and offers many possibilities (guest rooms, weddings, etc.). Located on 6,800 m<sup>2</sup> of land, bordered by unbuildable agricultural land as far as the eye can see, in absolute calm!

A very rare property for the region ... to visit without delay!