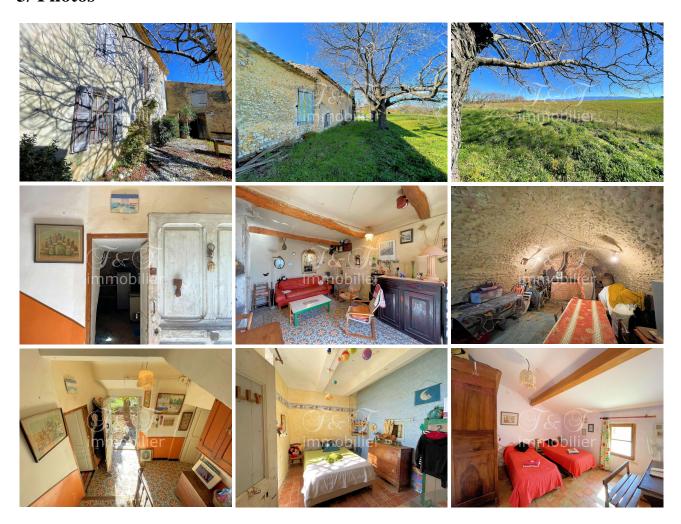

## 3/ Photos

In the heart of the land of lavender, close to the village of Valensole. Authentic charming farmhouse from the 18th century that has preserved its original materials (cement tiles, terracotta tiles, beams, etc.). This farmhouse of 220 m² of living space (and 126 m<sup>2</sup> of convertible outbuildings, to renovate), with sound structure, is to be finished restoring for a more contemporary comfort. It has 12 rooms (6 bedrooms) and offers many possibilities (guest rooms, weddings, etc.). Located on 6,800 m<sup>2</sup> of land, bordered by unbuildable agricultural land as far as the eye can see, in absolute calm!