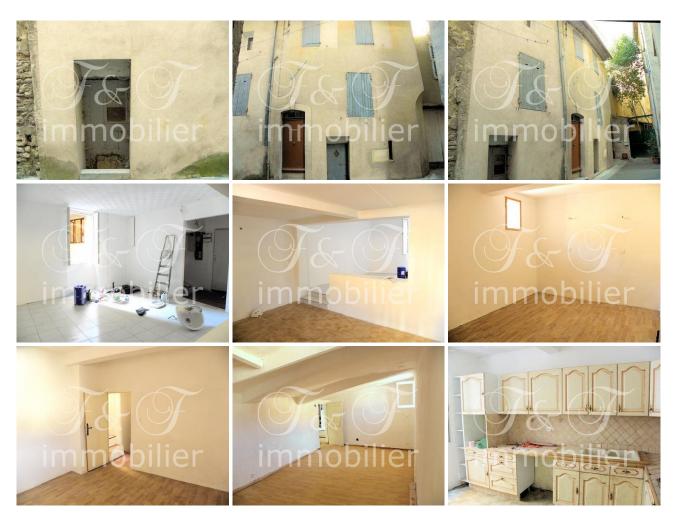

## 1/ Housing

Construction Date: 19th century

General condition: Little work needed

Orientation: South East
Living space: 130 m<sup>2</sup>
Number of levels: 4
Number of rooms: 6
Main room: 35m<sup>2</sup>

Type of Kitchen: Closed and fitted

Number of bedrooms: 4Number of bathrooms: x

Number of shower rooms: 1 (2 possible)

Number of toilets: 2 Storage room: No Basement: No

Cellar: Large cellar of 60m<sup>2</sup>

#### 3/ Photos

In the historic heart of the town of Apt in the Luberon. Small apartment building about 130m² on 4 levels. Composed of six rooms: living room of 35m², fitted kitchen, 4 bedrooms, bathroom, wc, large cellar of 60m². A town house at an unbeatable price!