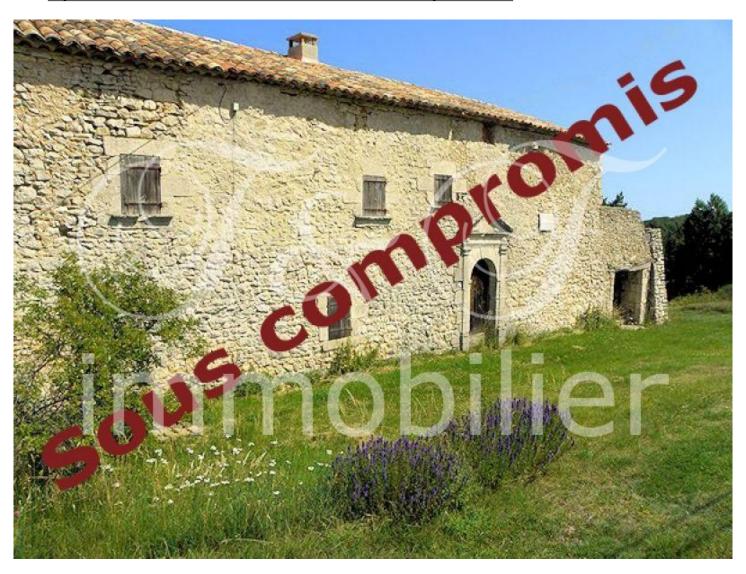

### 1/ Housing

Construction Date: 1684

General condition: To renovate

Orientation: West Living space:  $700 \text{ m}^2$ Number of levels: 3 Number of rooms: x

 $\label{eq:main room: x} \begin{tabular}{ll} Main room: x \\ Type of Kitchen: x \\ Number of bedrooms: 2 \\ Number of bathrooms: x \\ Number of shower rooms: 1 \\ \end{tabular}$ 

Greenhouse gas balance (class): Virgin

Details, Strengths, other benefits: Historic estate built around 1684 with the stones of a medieval castle. Sole. Huge potential.

## 3/ Photos

In the heart of Provence, in the Luberon. Late 17th century historical manor house of over 900 sqm possible, set in 2 hectares of land. One of the few historical manor houses of Provence for sale ...