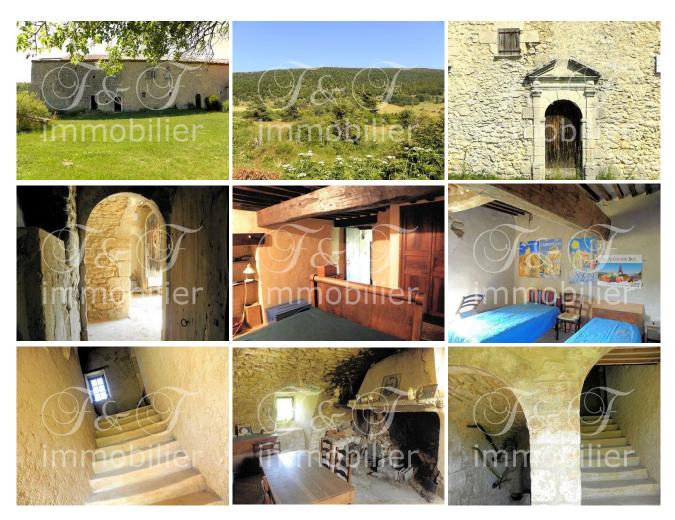

## 3/ Photos

In the heart of Provence, in the Luberon. Late 17th century historical manor house of over 900 sqm possible, set in 2 hectares of land. One of the few historical manor houses of Provence for sale ...