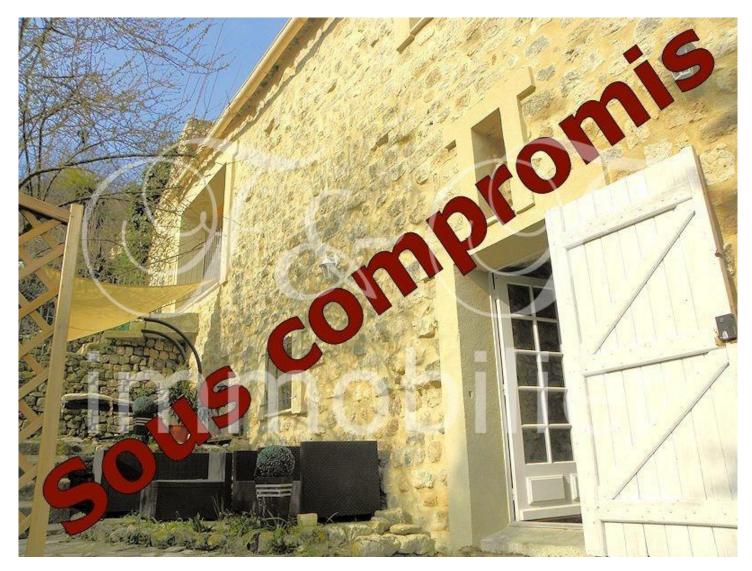

#### 1/ Housing

Construction Date : Medieval General condition : Restored in large part Orientation : South Living space : 175 m<sup>2</sup> Number of levels : 2 Number of rooms : 4/6Main room : 80 m<sup>2</sup> Type of Kitchen : 1 open kitchen + 1 closed Number of bedrooms : 2/3Number of bathrooms : **X** Number of shower rooms : 2 Number of toilets : 2 Storage room : Yes Basement : No Cellar : Yes 60 m<sup>2</sup> Attic : No Garage : No Parking : Yes Type of heating : Wood stove - Fireplace - Electricity State of electricity, plumbing : New Type of windows : Double glazing everywhere Drainage : Sewer Possibility expansion : Non Energy balance (class) : Virgin Greenhouse gas balance (class) : Virgin Details, Strengths, other benefits : Through-house. 2 entries. Each apartment is ground garden. New roof. Southern exposure. 2 minutes walk from the main square of the village. Lot of charm.

#### 3/ Photos

In a charming village in the Luberon, in the Alpes-de-Haute-Provence. Medieval village house, very largely restored 175 sqm living split into 2 independent apartments or communicating. 2 adjoining gardens north and south for a total of 500 m<sup>2</sup>. A charming house in the heart of a lively village in the Luberon, 30 minutes from the A51.