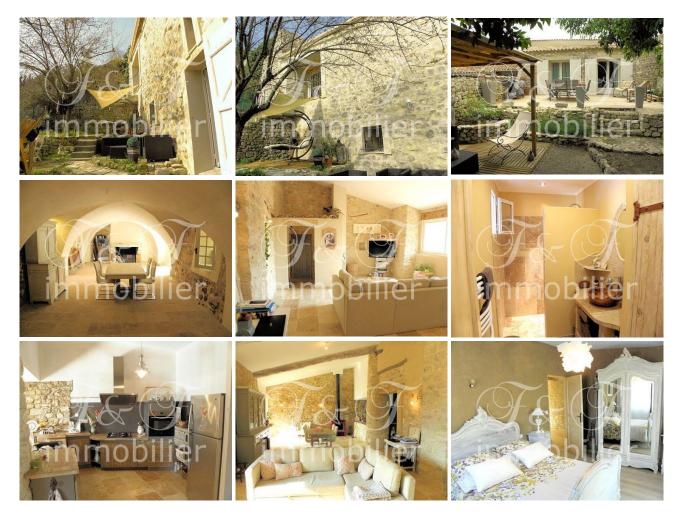

#### 1/ Housing

Construction Date : Medieval General condition : Restored in large part Orientation : South Living space : 175 m<sup>2</sup> Number of levels : 2 Number of rooms : 4/6Main room : 80 m<sup>2</sup> Type of Kitchen : 1 open kitchen + 1 closed Number of bedrooms : 2/3Number of bathrooms : **X** Number of shower rooms : 2 Number of toilets : 2 Storage room : Yes Basement : No Cellar : Yes 60 m<sup>2</sup> Attic : No Garage : No Parking : Yes Type of heating : Wood stove - Fireplace - Electricity State of electricity, plumbing : New Type of windows : Double glazing everywhere Drainage : Sewer Possibility expansion : Non Energy balance (class) : Virgin Greenhouse gas balance (class) : Virgin Details, Strengths, other benefits : Through-house. 2 entries. Each apartment is ground garden. New roof. Southern exposure. 2 minutes walk from the main square of the village. Lot of charm.

### 2/ Garden

Area : 500 m<sup>2</sup> Terrace : 2 Terraces Covered terrace : Yes Outdoor kitchen : No Swimming pool : No Pool House : No Tennis : No Well : No Details, Strengths, other benefits : 2 small garden with terrace: 1 North, 1 South.

#### 3/ Photos

In a charming village in the Luberon, in the Alpes-de-Haute-Provence. Medieval village house, very largely restored 175 sqm living split into 2 independent apartments or communicating. 2 adjoining gardens north and south for a total of 500 m<sup>2</sup>. A charming house in the heart of a lively village in the Luberon, 30 minutes from the A51.