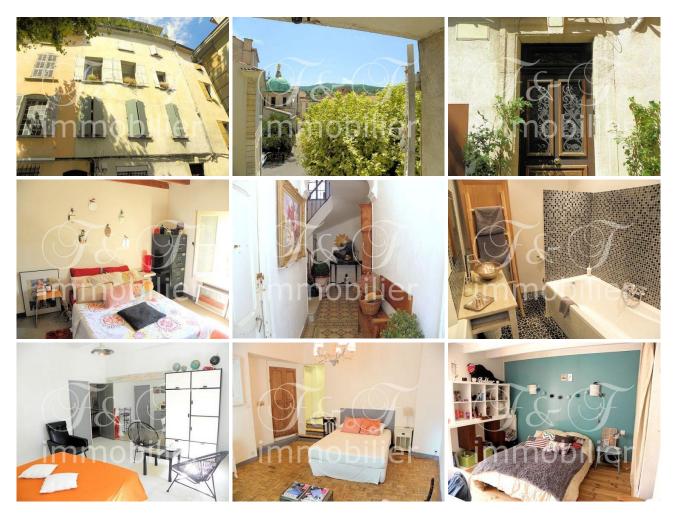

## 1/ Housing

...

Construction Date : 19ème General condition : Renovated Orientation : South Living space : 282 m<sup>2</sup> Number of levels : 5 Number of rooms : 13 Main room :  $45 \text{ m}^2$ Type of Kitchen : Large kitchen 21 m<sup>2</sup> Number of bedrooms : 6Number of bathrooms : 2 Number of shower rooms : 2 Number of toilets : 5 Storage room : Yes 5,5 m<sup>2</sup> Basement : No Cellar: 3 vaulted cellars in row for 60 m<sup>2</sup> Attic : Yes Garage : No Parking : Yes Type of heating : Fireplaces, stove, electric radiators State of electricity, plumbing : Renovated Type of windows : Simple glazing Drainage : Mains sewage Possibility expansion : No Energy balance (class) : Classe D : De 181 à 250 kWh/m<sup>2</sup>/an et de 30 à 50 kg CO2/m<sup>2</sup>/an Greenhouse gas balance (class) : B 6 - 10 Details, Strengths, other benefits : Large accommodation with terrace. 2 guest rooms. Studio. Commercial or professional premises. City heart. Old materials, ... charm. Building on a square with fountain. On one of the most beautiful squares in the city

## 3/ Photos

In the heart of Apt in the Luberon. Superb town house, full of charm, of more than 280 m<sup>2</sup>. This house overlooking a square with fountain consists of commercial premises (or professional) and a studio on the ground floor, 2 guest rooms on the 1st and housing of 140 sqm (living room, library, large kitchen, 3 bedrooms, ...) with terrace (and summer kitchen) of 35 sqm. Vaulted cellar of 60 sqm.