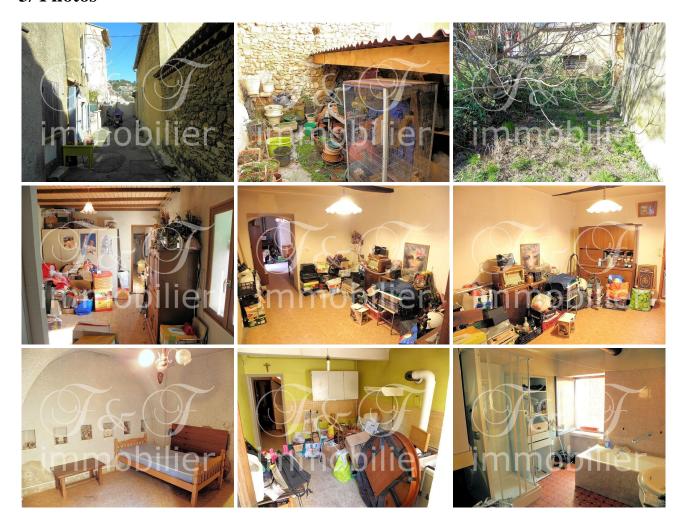

#### 3/ Photos

In the center of Apt, in the heart of the Luberon. Town house of 1940, of 120 m<sup>2</sup> including 6 rooms. Ground floor: kitchen, dining room, living room opening onto the terrace. 1st floor: 2 bedrooms (communicating), bathroom (bath et shower), separate wc. 2nd floor: attic and additional bedroom. Gas central heating. Terrace 25 m<sup>2</sup>. Small detached garden of 20 m<sup>2</sup>.