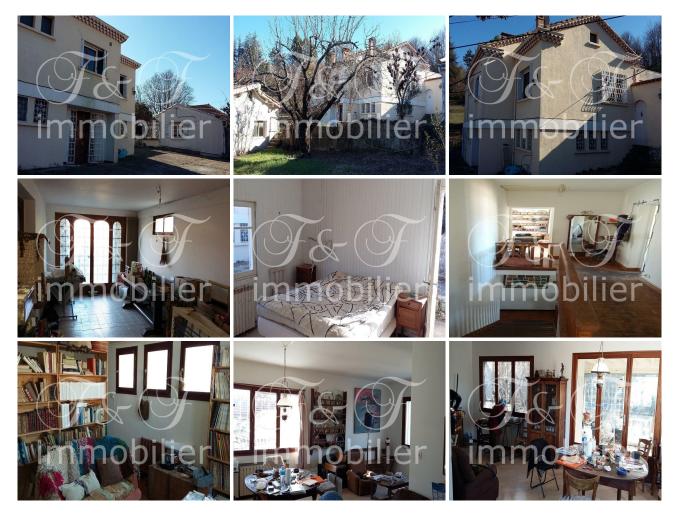

## 1/ Housing

Construction Date : 1970 General condition : to renovate Orientation : north Living space : 257 m<sup>2</sup> Number of levels : 2 Number of rooms : 7 Main room :  $32m^2$ Type of Kitchen : classical Number of bedrooms : 7 Number of bathrooms : 1 Number of shower rooms : 2 Number of toilets : 2 Storage room : -Basement : -Cellar : -Attic : yes Garage : yes Parking : yes Type of heating : central fuel State of electricity, plumbing : ok Type of windows : single glazing Drainage : everything in the sewer Possibility expansion : yes Energy balance (class) : Virgin Greenhouse gas balance (class) : Virgin Details, Strengths, other benefits : space, view, bright quiet and close to the city center of Apt.

## 2/ Garden

Area : 2000 m<sup>2</sup> Terrace : yes Covered terrace : -Outdoor kitchen : -Swimming pool : yes Pool House : -Tennis : -Well : -Details, Strengths, other benefits : calm, nice ground, swimming pool.

## 3/ Photos

Apt in the Luberon, in a residential and quiet area, near the city center. Set of 2 houses from 1970, respectively 167 m<sup>2</sup> and 90 m<sup>2</sup> on a plot of 2000 m<sup>2</sup>. Main house built on 2 levels, with on the ground floor: entrance of 12m<sup>2</sup>, two living rooms of 22m<sup>2</sup>, a room of 9m<sup>2</sup> with shower and toilet, a laundry room and a room for central heating. On the floor: a nice clearing serves 3 rooms, 1 room of bath, a kitchen and a living room of 32m<sup>2</sup> with a veranda of 12m<sup>2</sup>. The house is crossing north-south oriented.. Outside: gate, garage, workshop, swimming pool and large garden of 2000m<sup>2</sup>.