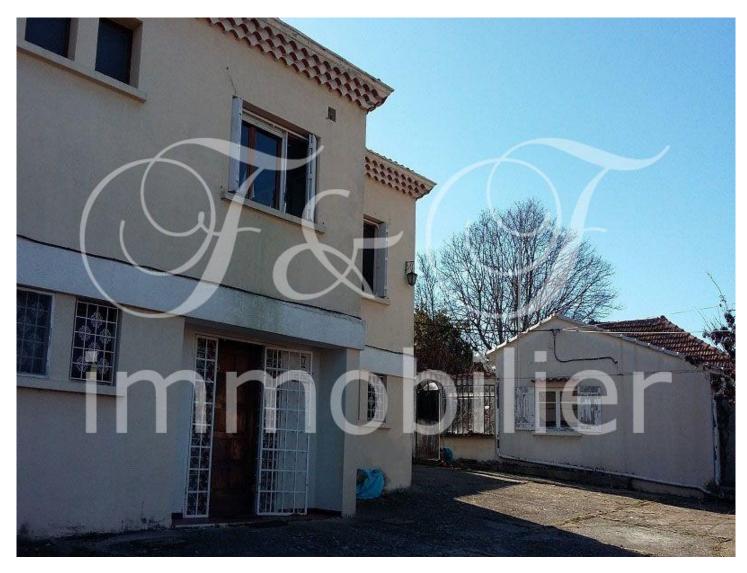

## 1/ Housing

Construction Date : 1970 General condition : to renovate Orientation : north Living space : 257 m<sup>2</sup> Number of levels : 2 Number of rooms : 7 Main room :  $32m^2$ Type of Kitchen : classical Number of bedrooms : 7 Number of bathrooms : 1 Number of shower rooms : 2 Number of toilets : 2 Storage room : -Basement : -Cellar : -Attic : yes Garage : yes Parking : yes Type of heating : central fuel State of electricity, plumbing : ok Type of windows : single glazing Drainage : everything in the sewer Possibility expansion : yes Energy balance (class) : Virgin Greenhouse gas balance (class) : Virgin Details, Strengths, other benefits : space, view, bright quiet and close to the city center of Apt.

## 2/ Garden

Area : 2000 m<sup>2</sup> Terrace : yes Covered terrace : -Outdoor kitchen : -Swimming pool : yes Pool House : -Tennis : -Well : -Details, Strengths, other benefits : calm, nice ground, swimming pool.

## 3/ Photos

Apt in the Luberon, in a residential and quiet area, near the city center. Set of 2 houses from 1970, respectively 167 m<sup>2</sup> and 90 m<sup>2</sup> on a plot of 2000 m<sup>2</sup>. Main house built on 2 levels, with on the ground floor: entrance of 12m<sup>2</sup>, two living rooms of 22m<sup>2</sup>, a room of 9m<sup>2</sup> with shower and toilet, a laundry room and a room for central heating. On the floor: a nice clearing serves 3 rooms, 1 room of bath, a kitchen and a living room of 32m<sup>2</sup> with a veranda of 12m<sup>2</sup>. The house is crossing north-south oriented.. Outside: gate, garage, workshop, swimming pool and large garden of 2000m<sup>2</sup>.