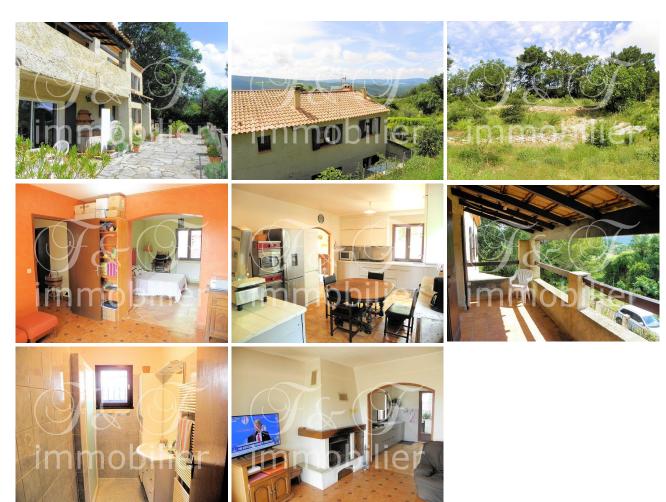

### 3/ Photos

Between Vaucuse and Alpes-de-haute-Provence, in the Luberon. Large country house of 192 m² (+ shed of 29 m²) on 2 levels, located on a beautiful plot of 3060 m² not overlooked. This house of 1984, largely renovated (roofing, frame, new fuel boiler, double glazing, ...) comprises on the ground floor : a beautiful entrance, a living room with fireplace insert open to the south on a large terrace of 70 m² and to the north on a beautiful new kitchen, a large double bedroom (bedroom + dressing room or office), a bathroom, separate toilet; on the 1st floor : a large living room of 38 m² with fireplace

(open onto a terrace of 15 m² with beautiful views), 3 bedrooms (one of these is a double bedroom), a bathroom, separate toilet. Beautiful garden of 3060 m² with a shed of 29 m², garden, not overlooked, buildable (for garage, pool, ...). A large country house, requiring a refreshing (bathroom at the 1st and floors), at a very reasonable price!