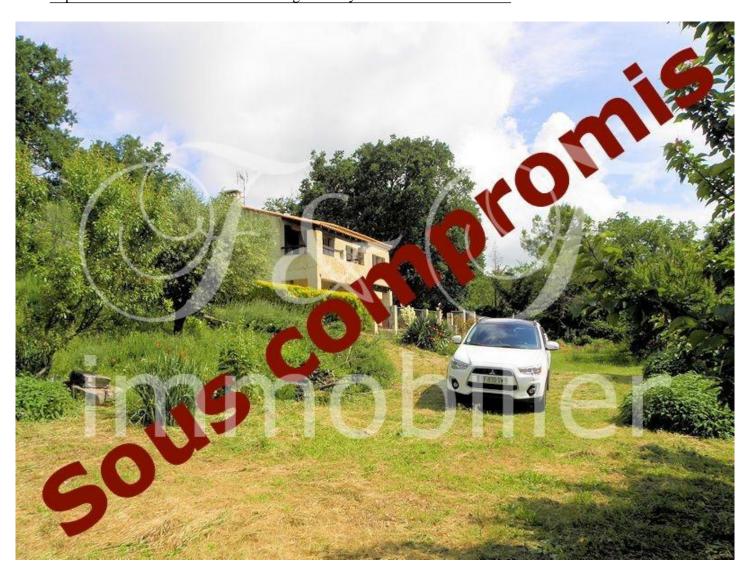

### 3/ Photos

Between Vaucuse and Alpes-de-haute-Provence, in the Luberon. Large country house of 192 m² (+ shed of 29 m²) on 2 levels, located on a beautiful plot of 3060 m² not overlooked. This house of 1984, largely renovated (roofing, frame, new fuel boiler, double glazing, ...) comprises on the ground floor : a beautiful entrance, a living room with fireplace insert open to the south on a large terrace of 70 m² and to the north on a beautiful new kitchen, a large double bedroom (bedroom + dressing room or office), a bathroom, separate toilet; on the 1st floor : a large living room of 38 m² with fireplace

(open onto a terrace of 15 m² with beautiful views), 3 bedrooms (one of these is a double bedroom), a bathroom, separate toilet. Beautiful garden of 3060 m² with a shed of 29 m², garden, not overlooked, buildable (for garage, pool, ...). A large country house, requiring a refreshing (bathroom at the 1st and floors), at a very reasonable price!