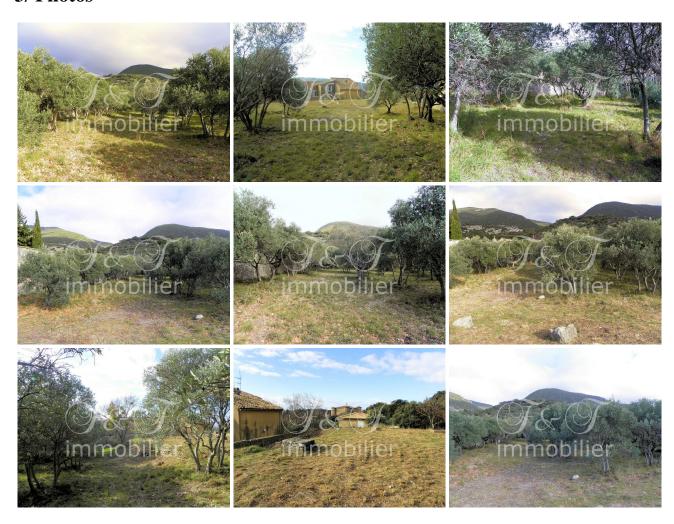

### 3/ Photos

In Rustrel, in the Luberon. 2 minutes walk from the village center beautiful building land planted with olive trees of 2270 m², in a dominant position. Beautiful views of the mountains of Vaucluse, the church and the castle. Water, electricity and city sewer at the edge of ground. A beautiful land in the heart of a charming village of the Luberon!