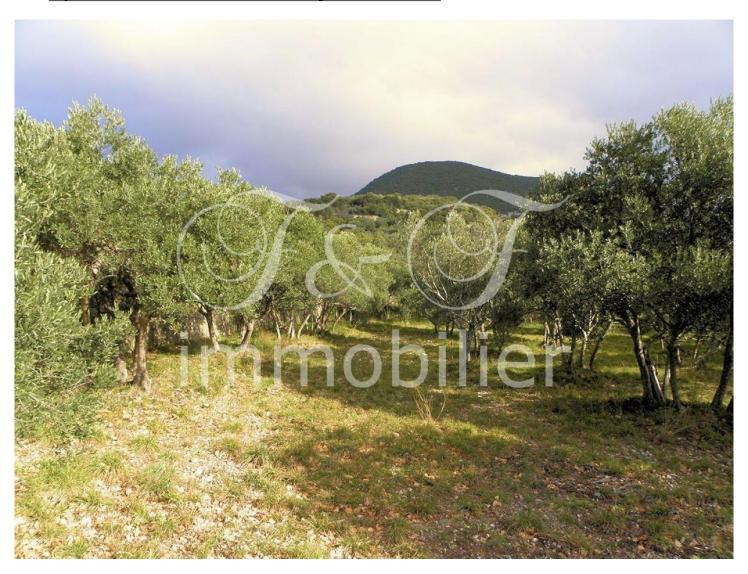

#### 2/ Garden

Area:  $2270 \text{ m}^2$ 

Terrace: X

Covered terrace : X
Outdoor kitchen : X
Swimming pool : X
Pool House : X

Tennis: X
Well: X

Details, Strengths, other benefits: Beautiful views.

### 3/ Photos

In Rustrel, in the Luberon. 2 minutes walk from the village center beautiful building land planted with olive trees of 2270 m², in a dominant position. Beautiful views of the mountains of Vaucluse, the church and the castle. Water, electricity and city sewer at the edge of ground. A beautiful land in the heart of a charming village of the Luberon!