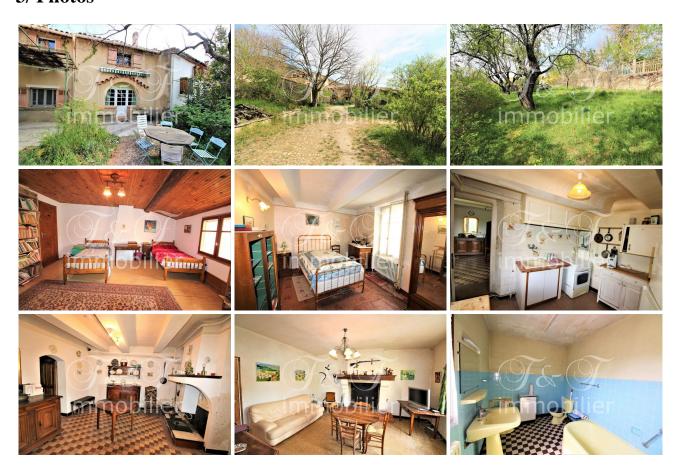

### 3/ Photos

Large village house of 168m² with a courtyard of 45m² and a garden of 1200m². The house, bright and without vis-à-vis, is articulated around his yard. The ground floor consists of a small entrance, an office, a bathroom, dining room, kitchen, pantry, living room with fireplace and an authentic wine cellar. The first floor has three bedrooms of 10, 12 and 16m²; an office of 16m² and a bathroom. An attic of 50m² opens many possibilities (loft, workshop ...). On the second floor two beautiful bedrooms face each other with views of Provençal Colorado. The garden of over 1000m² with 2 entrances, has an open shed and a workshop.