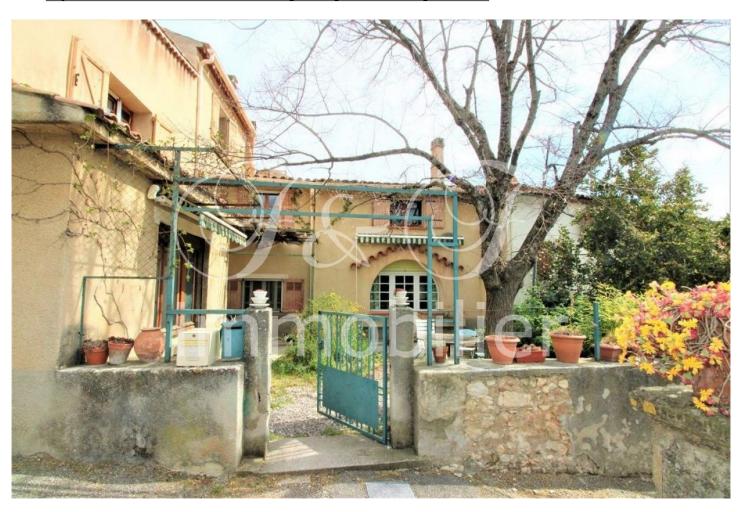

## 1/ Housing

Construction Date: 1800

General condition: to renovate

Orientation: South West
Living space: 168 m²
Number of levels: 3
Number of rooms: 12
Main room: living room
Type of Kitchen: traditional

Possibility expansion: no

Energy balance (class): Classe C: De 111 à 180 kWh/m²/an et de 11 à 30 kg CO2/m²/an

Greenhouse gas balance (class): D 21 - 35

Details, Strengths, other benefits: - Large house arranged around the beautiful courtyard -

Many outbuildings including an attic of 45m<sup>2</sup> convertible - Luminous

### 3/ Photos

Large village house of 168m² with a courtyard of 45m² and a garden of 1200m². The house, bright and without vis-à-vis, is articulated around his yard. The ground floor consists of a small entrance, an office, a bathroom, dining room, kitchen, pantry, living room with fireplace and an authentic wine cellar. The first floor has three bedrooms of 10, 12 and 16m²; an office of 16m² and a bathroom. An attic of 50m² opens many possibilities (loft, workshop ...). On the second floor two beautiful bedrooms face each other with views of Provençal Colorado. The garden of over 1000m² with 2 entrances, has an open shed and a workshop.