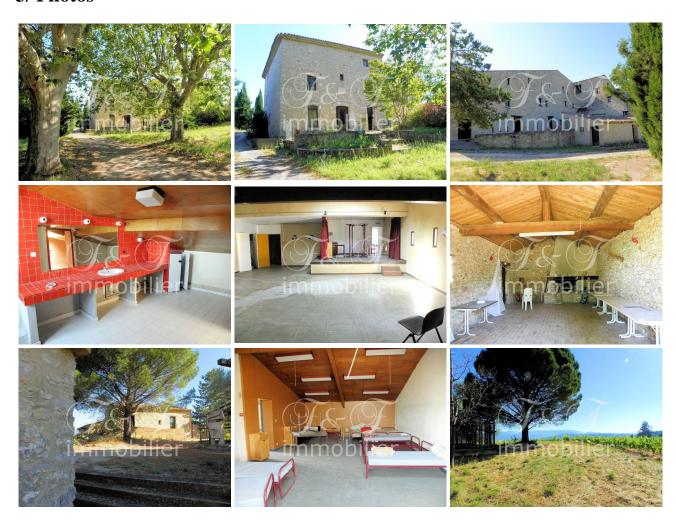

#### 3/ Photos

Between Apt and Bonnieux. Real estate complex consisting of 5 buildings, for 3,000 m² of living space, ie: an 18th century Provencal manor house of 1,700 m², a stone house of approximately 130 m², a stone barn, and 2 recent residential buildings. This set is located on 6.5 hectares of land and woods with swimming pool, tennis, open air theater, football field, camping sites, parking, ... The whole is to restore. At disposal: rehabilitation projects carried out by an architect. An exceptional property perfectly suited for all types of tourism projects and unique in the Luberon!