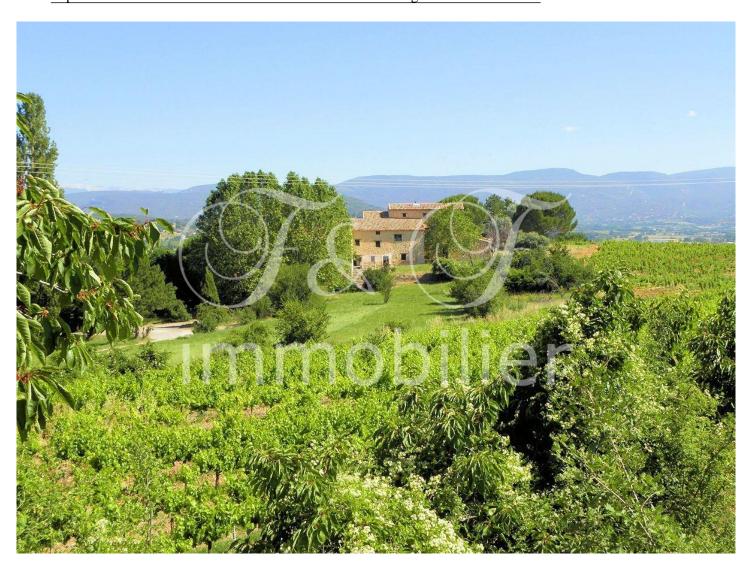

#### 3/ Photos

Between Apt and Bonnieux. Real estate complex consisting of 5 buildings, for 3,000 m² of living space, ie: an 18th century Provencal manor house of 1,700 m², a stone house of approximately 130 m², a stone barn, and 2 recent residential buildings. This set is located on 6.5 hectares of land and woods with swimming pool, tennis, open air theater, football field, camping sites, parking, ... The whole is to restore. At disposal: rehabilitation projects carried out by an architect. An exceptional property perfectly suited for all types of tourism projects and unique in the Luberon!