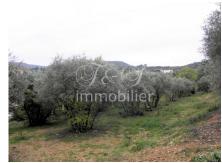

#### 2/ Garden

 $Area: 1470 \ m^2$ 

Terrace: X

Covered terrace : X
Outdoor kitchen : X
Swimming pool : X
Pool House : X

Tennis : X
Well : X

Details, Strengths, other benefits: Close to shops, train with olive trees

## 3/ Photos

Beautiful building plot of 1470 m², close to shops, quiet environment with olive trees and possibility of a construction of 280 m², viability and southern exposure.