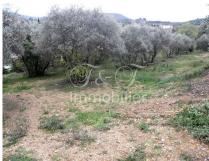

#### 2/ Garden

 $Area: 1470 \ m^2$ 

Terrace: X

Covered terrace : X
Outdoor kitchen : X
Swimming pool : X
Pool House : X

Tennis : X
Well : X

Details, Strengths, other benefits: Close to shops, train with olive trees

## 3/ Photos

Beautiful building plot of 1470 m², close to shops, quiet environment with olive trees and possibility of a construction of 280 m², viability and southern exposure.