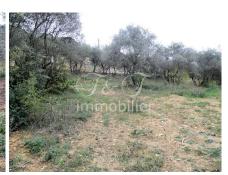

#### 2/ Garden

 $Area: 1470 \ m^2$ 

Terrace: X

Covered terrace : X
Outdoor kitchen : X
Swimming pool : X
Pool House : X

Tennis : X
Well : X

Details, Strengths, other benefits: Close to shops, train with olive trees

## 3/ Photos

Beautiful building plot of 1470 m², close to shops, quiet environment with olive trees and possibility of a construction of 280 m², viability and southern exposure.