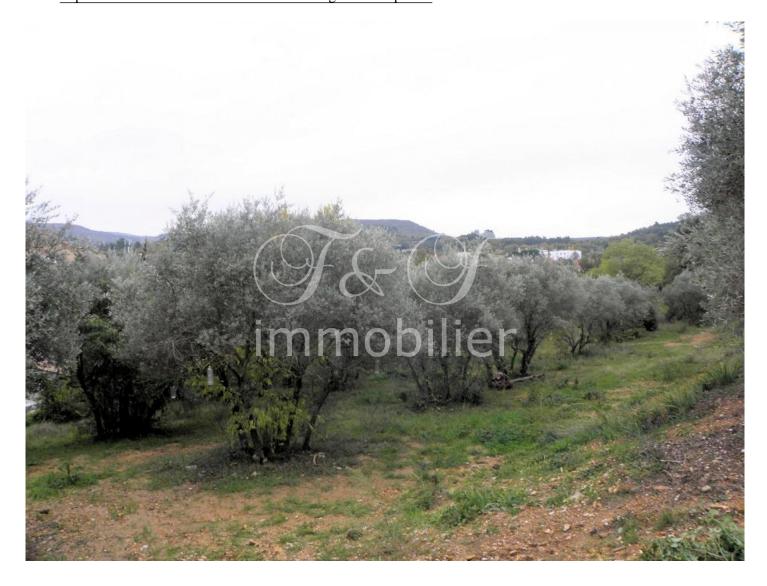

#### 2/ Garden

 $Area: 1470 \ m^2$ 

Terrace: X

Covered terrace : X
Outdoor kitchen : X
Swimming pool : X
Pool House : X

Tennis : X
Well : X

Details, Strengths, other benefits: Close to shops, train with olive trees

## 3/ Photos

Beautiful building plot of 1470 m², close to shops, quiet environment with olive trees and possibility of a construction of 280 m², viability and southern exposure.