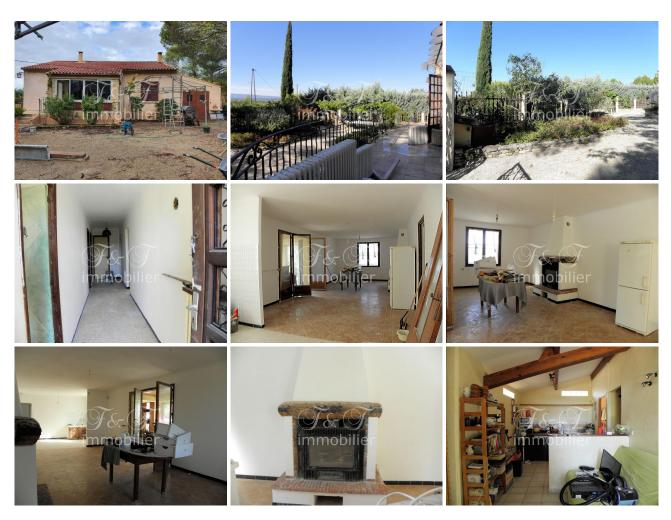

## 1/ Housing

Construction Date: 1974

General condition: to be renovated

Orientation : South West Living space :  $100 \text{ m}^2$  Number of levels : 1 Number of rooms : 4 Main room :  $40 \text{ m}^2$ 

Type of Kitchen: Open
Number of bedrooms: 3Number of bathrooms: NNumber of shower rooms: 2

 $\begin{array}{l} \text{Number of toilets}: \, 2 \\ \text{Storage room}: \, 1 \\ \text{Basement}: \, N \\ \text{Cellar}: \, N \end{array}$ 

Garage : **shed** Parking : **yes** 

Attic: N

Type of heating: Fireplace with insert + fuel oil

State of electricity, plumbing: Good
Type of windows: single glazing
Drainage: everything in the sewer

Possibility expansion: Yes

#### 3/ Photos

This house of 100 m² consists of a living room of 40 m², with a beautiful fireplace, an open kitchen; 3 bedrooms, 1 bathroom, 1 toilet, a veranda and a terrace facing south overlooking the Luberon. A studio of 25 m² adjoining the house consists of a living room with open kitchen, a bathroom with toilet, and a small private terrace also facing south to enjoy the view . Located on a plot of 5000 m² fully wooded and fenced, with a bowling alley, garage and shed.