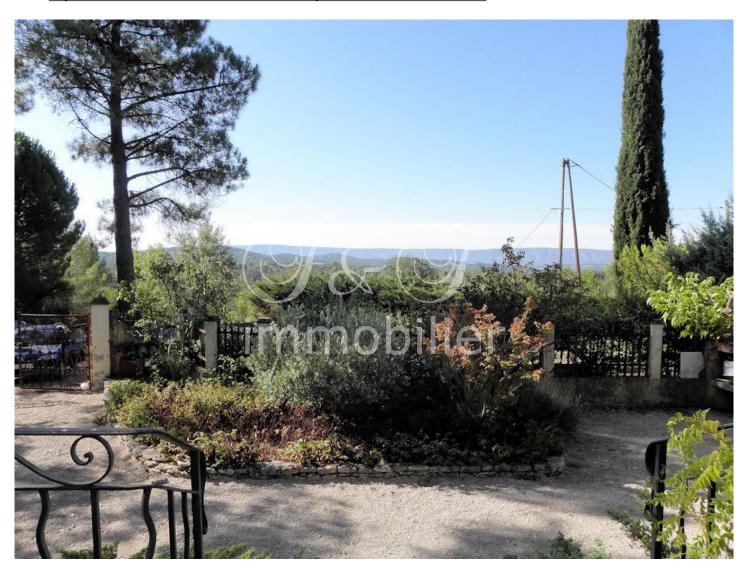

### 2/ Garden

Area:  $5000 \text{ m}^2$ 

Terrace : 2

Covered terrace: 1Outdoor kitchen: NSwimming pool: NPool House: N

 $\begin{array}{l} {\rm Tennis}: N \\ {\rm Well}: N \end{array}$ 

Details, Strengths, other benefits: A pretty petanque's ground, you can built a swimming

pool, wooded and fenced

#### 3/ Photos

This house of 100 m² consists of a living room of 40 m², with a beautiful fireplace, an open kitchen; 3 bedrooms, 1 bathroom, 1 toilet, a veranda and a terrace facing south overlooking the Luberon. A studio of 25 m² adjoining the house consists of a living room with open kitchen, a bathroom with toilet, and a small private terrace also facing south to enjoy the view . Located on a plot of 5000 m² fully wooded and fenced, with a bowling alley, garage and shed.