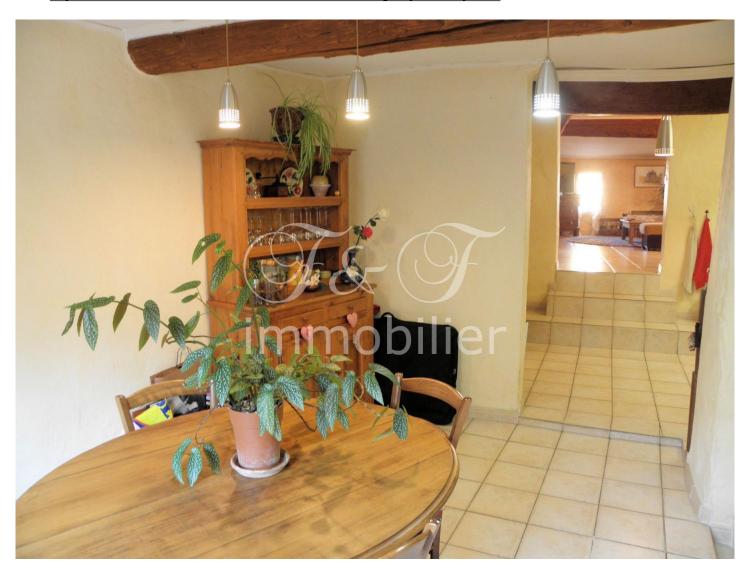

Possibility expansion: No

Energy balance (class) : Classe D : De 181 à 250 kWh/m²/an et de 30 à 50 kg CO2/m²/an

Greenhouse gas balance (class) :  $B\ 6\ -\ 10$ 

Details, Strengths, other benefits: Very beautiful building in the heart of the city composed of 5 lots in co-ownership. The duplex is located on the 2rd,3th and 4th floors. Very well maintained and tastefully decorated.

Details, Strengths, other benefits: This very bright duplex, offers you great benefits, thanks to its  $35 \text{ m}^2$  living room, beautiful exposed beams. Possibility to split into 2 separate apartments, with a rental ratio of 6.4%

#### 3/ Photos

Well: N

Large duplex full of charm of 106 m² (92 m² Carrez law) composed of an entrance, 3 bedrooms (including a master bedroom with dressing room) and a bathroom. The upper level consists of a very large living room of 35 m², crossing North / South with high ceilings and exposed beams, solarium under construction This level is composed of a dining room, fully equipped kitchen, a large living room and a separate toilet. A very beautiful, bright and charming apartment! Low co-ownership charges (181 € /