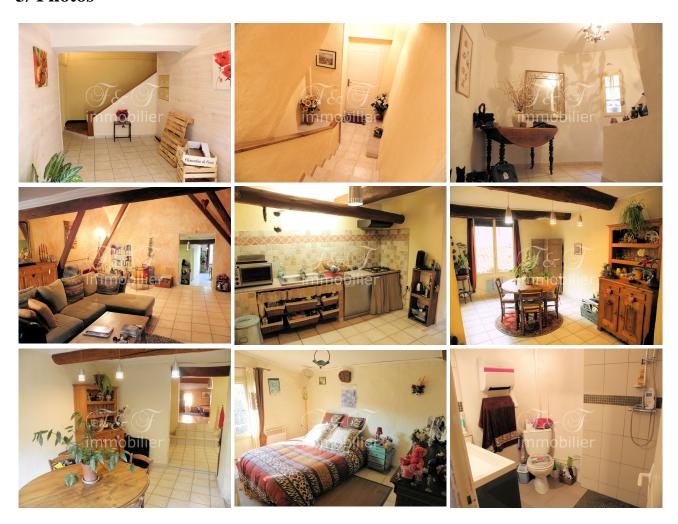

#### 3/ Photos

Well: N

Large duplex full of charm of 106 m² (92 m² Carrez law) composed of an entrance, 3 bedrooms (including a master bedroom with dressing room) and a bathroom. The upper level consists of a very large living room of 35 m², crossing North / South with high ceilings and exposed beams, solarium under construction This level is composed of a dining room, fully equipped kitchen, a large living room and a separate toilet. A very beautiful, bright and charming apartment! Low co-ownership charges (181 € /