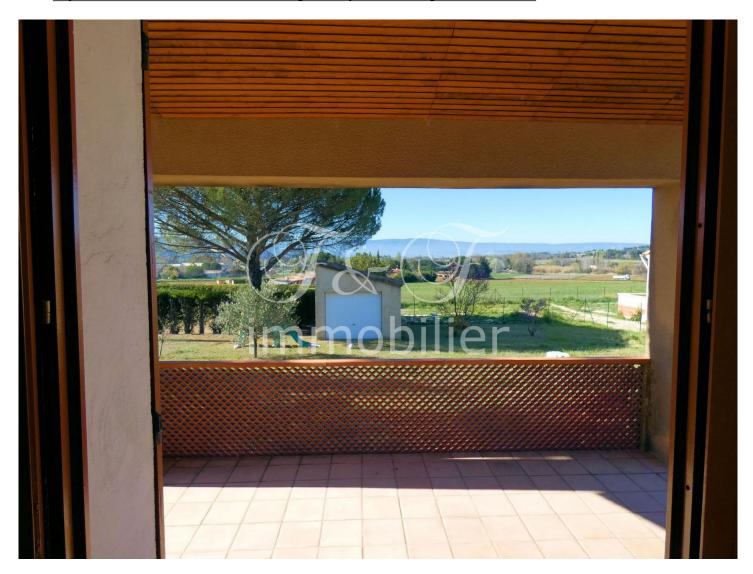

Drainage: City sewer
Possibility expansion: Yes
Energy balance (class): Virgin

Greenhouse gas balance (class): Virgin

Details, Strengths, other benefits: Single storey house. Concrete ceiling

Details, Strengths, other benefits: View Luberon

#### 3/ Photos

In the West of Apt, in a dead end. House from 1980, on one level, located on a plot of 1200 m² with a superb view over the Luberon. House of 120 m² of living space comprising an entrance, a living room of 30 m² opening onto a terrace to the south, a kitchen of 14 m² with small adjoining larder from which you access the garage, 4 beautiful bedrooms, large batroom, separate toilets. Outside, a 2-space car park, a 1-car car park and another garage. Facing south, magnificent view. However, this house requires work (quotes made).