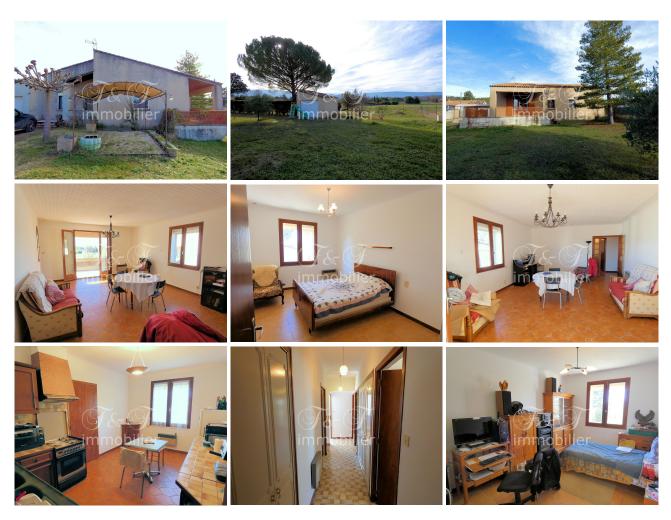

### 1/ Housing

Construction Date: 1980

General condition: Work needed

Orientation: South Living space:  $120 \text{ m}^2$  Number of levels: 1 Number of rooms: 5 Main room:  $30 \text{ m}^2$ 

Type of Kitchen: Closed
Number of bedrooms: 4
Number of bathrooms: 1
Number of shower rooms: X

 $\begin{array}{l} \text{Number of toilets}: 1 \\ \text{Storage room}: Yes \\ \text{Basement}: No \end{array}$ 

Cellar : NoAttic : No

Garage: 2 garages

Parking: Yes

Type of heating : Electric heaters
State of electricity, plumbing : ok
Type of windows : Simple glazing

#### 3/ Photos

In the West of Apt, in a dead end. House from 1980, on one level, located on a plot of 1200 m² with a superb view over the Luberon. House of 120 m² of living space comprising an entrance, a living room of 30 m² opening onto a terrace to the south, a kitchen of 14 m² with small adjoining larder from which you access the garage, 4 beautiful bedrooms, large batroom, separate toilets. Outside, a 2-space car park, a 1-car car park and another garage. Facing south, magnificent view. However, this house requires work (quotes made).