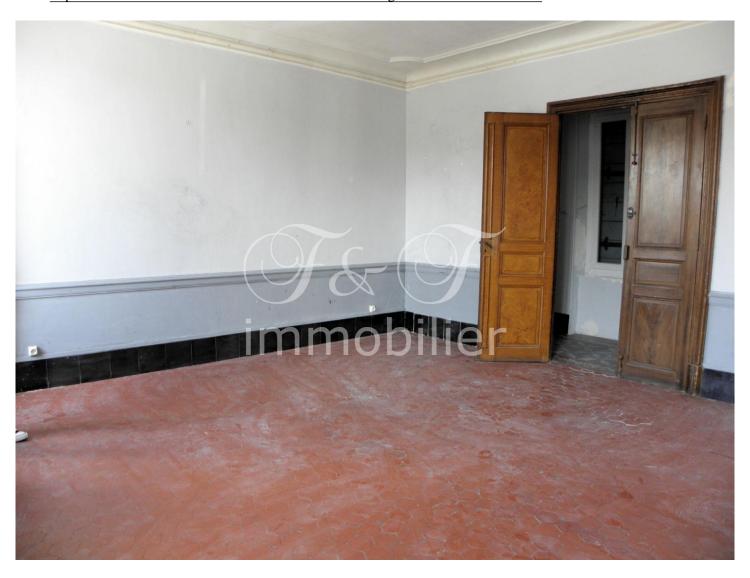

## 1/ Housing

Construction Date: 1940
General condition: Well
Orientation: North/Sout
Living space: 100 m²
Number of levels: 2
Number of rooms: 4
Main room: 35 m²
Type of Kitchen: open
Number of bedrooms: 3

State of electricity, plumbing : good
Type of windows : Double glazing
Drainage : everything by sewer

Possibility expansion: N

Energy balance (class): Virgin

Greenhouse gas balance (class): Virgin

Details, Strengths, other benefits: Good rental value, well located, close to amenities.

Details, Strengths, other benefits: Nice rooms, very bright, possibility to create 3 flats

#### 3/ Photos

Building of approximately 100 m<sup>2</sup>, in which, you will find in ground floor a hall serving a room of approximately 25 m<sup>2</sup> with WC and separate wash-hand, (possibility of creating a studio of approximately 33 m<sup>2</sup>). On the first floor, a type 3 flat, with light coming through, consisting of a corridor leading to a kitchen, a dining room with a view of the avenue, 2 bedrooms, a bathroom and a separate toilet.