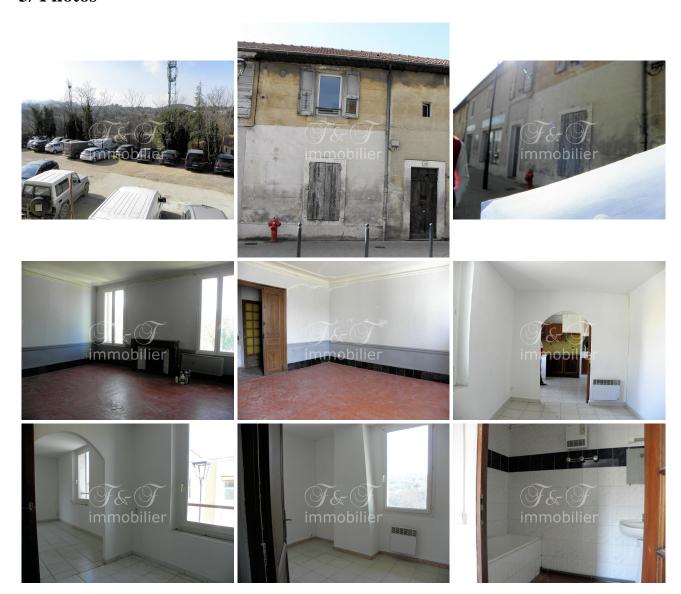

#### 3/ Photos

Building of approximately 100 m<sup>2</sup>, in which, you will find in ground floor a hall serving a room of approximately 25 m<sup>2</sup> with WC and separate wash-hand, (possibility of creating a studio of approximately 33 m<sup>2</sup>). On the first floor, a type 3 flat, with light coming through, consisting of a corridor leading to a kitchen, a dining room with a view of the avenue, 2 bedrooms, a bathroom and a separate toilet.